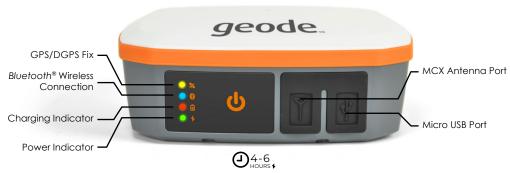

Download the Geode User Manual at www.junipersys.com/support/geode/documentation.

Geode Connect<sup>™</sup> for iPhone®, iPad®, Android™, Windows PC, and Windows Embedded Handheld is available on the App Store®, Google Play, and http://www.junipersys.com/support/geode/downloads.





Geode and Geode Connect are trademarks of Juniper Systems, Inc. iPhone and iPad are trademarks of Apple Inc., registered in the U.S. and other countries and regions. App Store is a service mark of Apple Inc. Android, Google Play, and the Google Play logo are trademarks of Google LLC. Windows is a trademark of Microsoft Corporation. Bluetooth is a trademark of Bluetooth SIG, Inc.

Use of the Made for Apple badge means that an accessory has been designed to connect specifically to the Apple product(s) ident