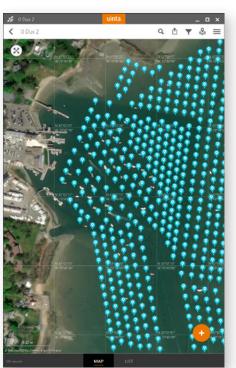

# PROFESSIONAL MAPPING

Quickly map points, lines, and areas. High-accuracy mapping supported