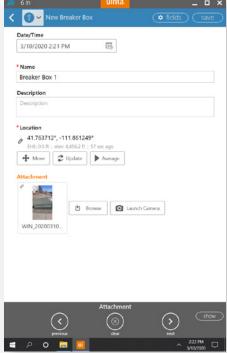

#### **EFFICIENT DATA CAPTURE**

Replace paper forms with efficient electronic data entry forms. Use forms with or without maps