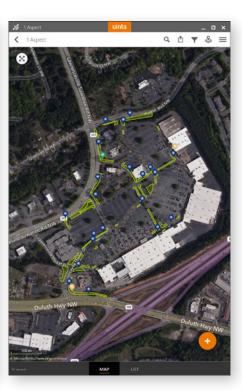

# PROFESSIONAL MAPPING

Quickly map points, lines, and areas. High-accuracy mapping supported