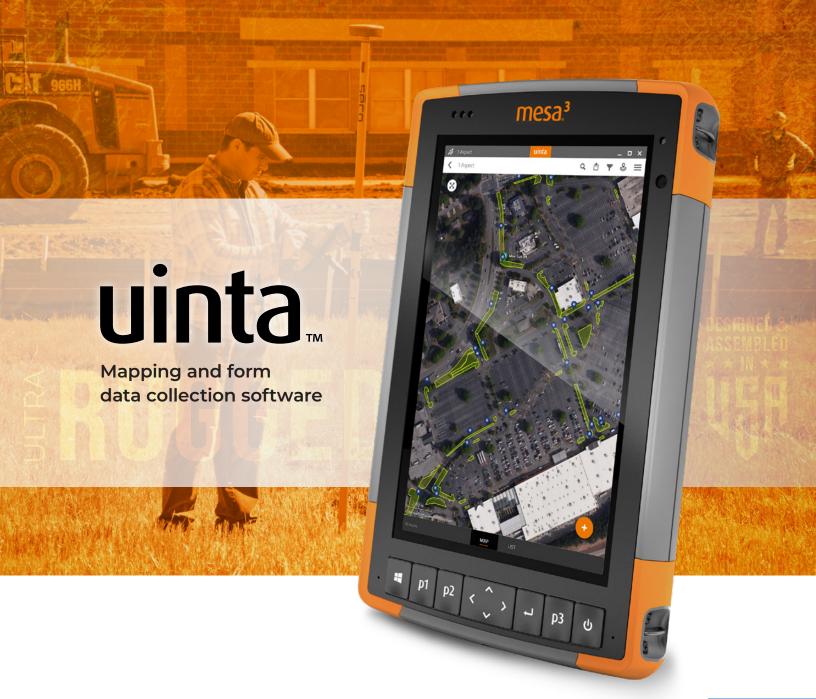

# HASSLE-FREE DATA COLLECTION.

Tired of complex and expensive mapping software with limited abilities to customize for your job? We were too. As a data collection tool powerful enough to completely customize forms and app workflow, yet simple enough to train users in five minutes, Uinta can be used to collect data your way.

# PROFESSIONAL MAPPING

Quickly map points, lines, and areas. High-accuracy mapping supported