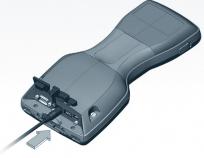

## Quick Start Guide Get your Field PC up and running!

On both sides, slide latches up to open battery compartment door.

Close battery compartment with one hand while sliding both latches down firmly with the other hand.

Select (Enter percentage and capacity) and set charge percentage to 10.

Place battery pack in the compartment and slide right.

Plug battery charger into wall outlet, then into the Field PC. Follow on-screen instructions.