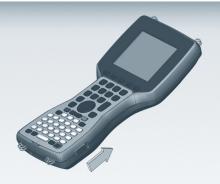

## Quick Start Guide Get your Field PC up and running!

On both sides, slide latches up to open battery compartment door.

Close battery compartment with one hand while sliding both latches down firmly with the other hand.