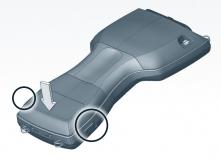

## Quick Start Guide Get your Field PC up and running!

On both sides, slide latches up to open battery compartment door.

Close battery compartment with one hand while sliding both latches down firmly with the other hand.