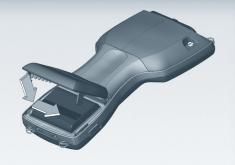

Select (Enter percentage and capacity) and set charge percentage to 10.

Place battery pack in the compartment and slide right.

Plug battery charger into wall outlet, then into the Field PC. Follow on-screen instructions.