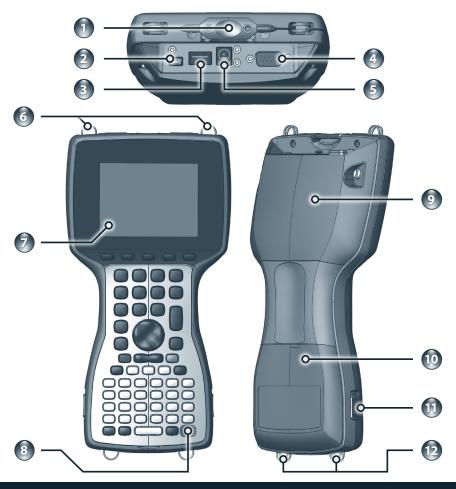

## The anatomy of your Field PC

- Stylus
- **USB Client**
- **USB Host**
- 9-pin serial port
- 12V DC jack
- 6 Top lanyard cleats

- 7 Touchscreen/Display
- **Power button**
- **Expansion card door**
- 10 Battery door
- 11 Battery door latches
- 12 Bottom lanyard cleats