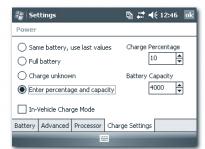

Select (Enter percentage and capacity) and set charge percentage to 10.

Place battery pack in the compartment and slide right.

Plug battery charger into wall outlet, then into the Field PC. Follow on-screen instructions.