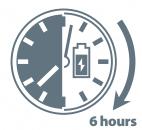

## **ULTRA-RUGGED** FIELD PC

## Quick Start Guide Get your Field PC up and running!



On both sides, slide latches up to open battery compartment door.



Close battery compartment with one hand while sliding both latches down firmly with the other hand.



Select (Enter percentage and capacity) and set charge percentage to 10.



Place battery pack in the compartment and slide right.



Plug battery charger into wall outlet, then into the Field PC. Follow on-screen instructions.



Charge for 6 hours.



## The anatomy of your Field PC

- Stylus
- **USB Client**
- **USB Host**
- 9-pin serial port
- 12V DC jack
- 6 Top lanyard cleats

- 7 Touchscreen/Display
- **Power button**
- **Expansion card door**
- 10 Battery door
- 11 Battery door latches
- 12 Bottom lanyard cleats

- English
- 简体中文
- 繁體中文
- Français

- Deutsch
- Polski
- Español
- Svenska